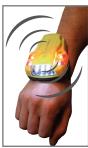

#### Easy to use – simply strap on to activate

If the user is immobilized, the alarm automatically triggers. When the bracelet is taken off, the bracelet automatically deactivates, ensuring no false alarms.