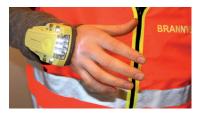

#### Easy to use – simply strap on to activate

If the user is immobilized, the alarm automatically triggers. When the bracelet is taken off, the bracelet automatically deactivates, ensuring no false alarms.

#### One size fits all - a secure fit ensuring activation for all wrist sizes

As Evacuaid in most cases is not a personal device, it is vital that the strap fits all wrist sizes. Our robust silicone strap ensures that the strap is tight enough to activate the bracelet on small individuals yet elastic enough to fit industry workers in protective outfits. The strap might feel tight, but a secure fit is necessary to ensure activation in all situations.