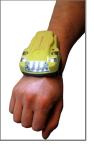

#### Easy to use – simply strap on to activate

If the user is immobilized, the alarm automatically triggers. When the bracelet is taken off, the bracelet automatically deactivates, ensuring no false alarms.

#### One size fits all - a secure fit ensuring activation for all wrist sizes

As Evacuaid in most cases is not a personal device, it is vital that the strap fits all wrist sizes. Our robust silicone strap ensures that the strap is tight enough to activate the bracelet on small individuals yet elastic enough to fit industry workers in protective outfits. The strap might feel tight, but a secure fit is necessary to ensure activation in all situations.