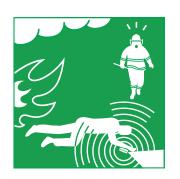

#### Easy to use – simply strap on to activate

If the user is immobilized, the alarm automatically triggers. When the bracelet is taken off, the bracelet automatically deactivates, ensuring no false alarms.

#### No maintenance, no installation, no software upgrades.

Evacuaid's powerful lithium batteries and standalone technology ensures a convenient service concept. Evacuaid can be stored for 6 years without any maintenance, and still be operational for more than 20 hours in emergency mode. Unlike complex personal tracking and location systems, using GPS, GSM, Wi-Fi, VHF signals, Evacuaid is standalone, requiring no installed infrastructure, software upgrades or extensive training.