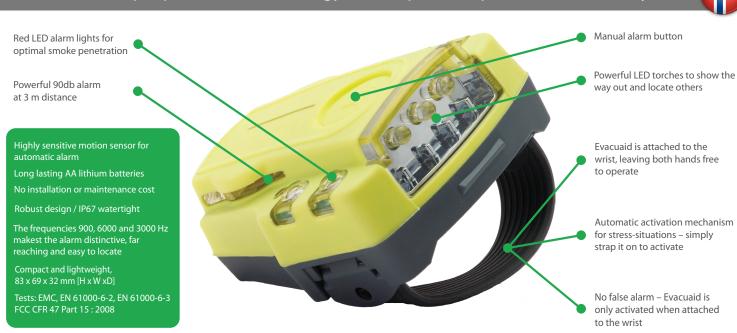

#### Easy to use – simply strap on to activate

If the user is immobilized, the alarm automatically triggers. When the bracelet is taken off, the bracelet automatically deactivates, ensuring no false alarms.

#### One size fits all - a secure fit ensuring activation for all wrist sizes

As Evacuaid in most cases is not a personal device, it is vital that the strap fits all wrist sizes. Our robust silicone strap ensures that the strap is tight enough to activate the bracelet on small individuals yet elastic enough to fit industry workers in protective outfits. The strap might feel tight, but a secure fit is necessary to ensure activation in all situations.

#### No maintenance, no installation, no software upgrades.

Evacuaid's powerful lithium batteries and standalone technology ensures a convenient service concept. Evacuaid can be stored for 6 years without any maintenance, and still be operational for more than 20 hours in emergency mode. Unlike complex personal tracking and location systems, using GPS, GSM, Wi-Fi, VHF signals, Evacuaid is standalone, requiring no installed infrastructure, software upgrades or extensive training.