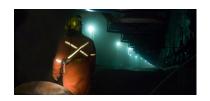

## **Applications**

**Challenging escape-routes** [in industry, tunnels, underground facilities, earthquake-prone areas]

Evacuaid is typically worn on belt or wall mounted at strategic places together with other escape and emergency equipment, like escape hoods.