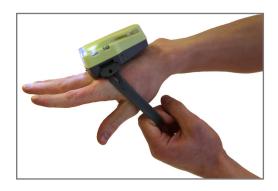

#### Easy to use – simply strap on to activate

If the user is immobilized, the alarm automatically triggers. When the bracelet is taken off, the bracelet automatically deactivates, ensuring no false alarms.

#### One size fits all - a secure fit ensuring activation for all wrist sizes

As Evacuaid in most cases is not a personal device, it is vital that the strap fits all wrist sizes. Our robust silicone strap ensures that the strap is tight enough to activate the bracelet on small individuals yet elastic enough to fit industry workers in protective outfits. The strap might feel tight, but a secure fit is necessary to ensure activation in all situations.