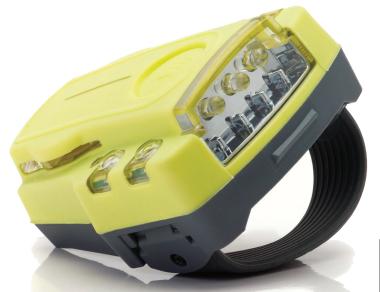

## **Evacuaid PRO**

New and unique emergency bracelet for faster and safer evacuation

#### Easy to use – simply strap on to activate

If the user is immobilized, the alarm automatically triggers. When the bracelet is taken off, the bracelet automatically deactivates, ensuring no false alarms.

#### One size fits all - a secure fit ensuring activation for all wrist sizes

As Evacuaid in most cases is not a personal device, it is vital that the strap fits all wrist sizes. Our robust silicone strap ensures that the strap is tight enough to activate the bracelet on small individuals yet elastic enough to fit industry workers in protective outfits. The strap might feel tight, but a secure fit is necessary to ensure activation in all situations.